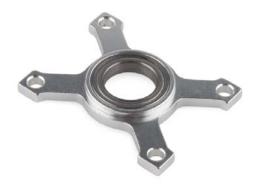

## Bearing Mount - Flat Wide (1/2" Bore)

**ROB**-12379

images are CC BY-NC-SA 3.0

**Description:** These wide flat bearing mounts attach to the face of a channel or plate and have a ball bearing with a 1/2" bore for shafts. They can be used in conjunction with ServoBlock kits or in other configurations. These bearing mounts have a length of 1.69", a width of 1.31", a thickness of 0.20", and a 1/2" bore bearing.

## **Dimensions:**

- Length 1.69"
- Width 1.31"
- Thickness 0.20"
- Bore Bearing 1/2"