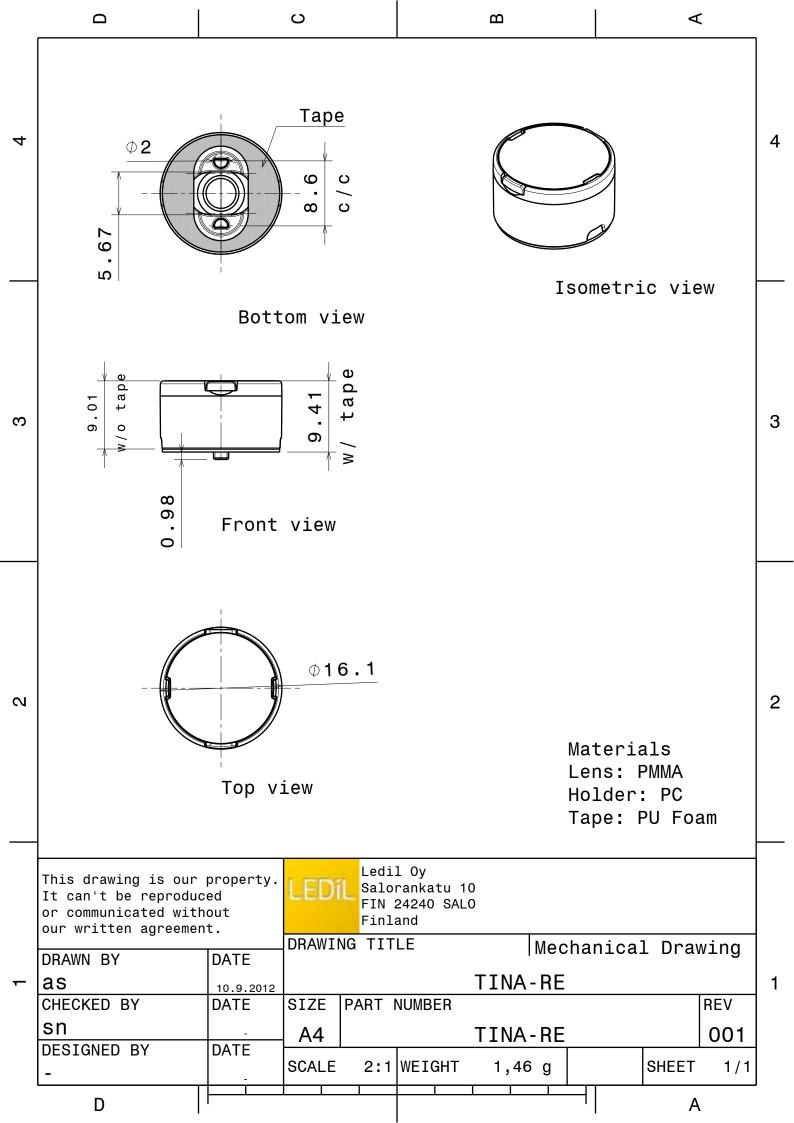

## **DETAILS**

Product Number FA12310\_TINA-D

Family Tina

Type Assembly

Color white

Diameter 16,1 mm

Height 9,4 mm

Style round

Optic Material Holder Material

Fastening pin, tape

**Status** production ready

ROHS Comliant Yes

**Date Updated** 15/11/2012