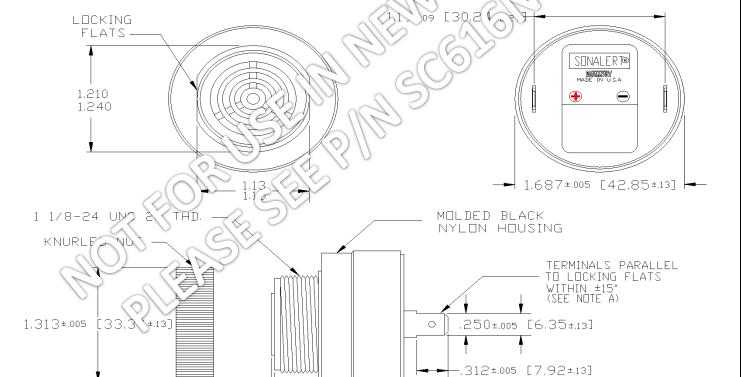

## MALLORY Mallory Sonalert Products,Inc. | Part #: SC616N-6 Sales Outline Drawing | Revision: C

| Specifications: | Not for use in new designs - see P/N SC616N-BTR |
|-----------------|-------------------------------------------------|
|                 |                                                 |

| -                     | <b>U</b>                                                                                 |
|-----------------------|------------------------------------------------------------------------------------------|
| Sound Level Category  | Loud                                                                                     |
| Mode of Operation     | Continuous                                                                               |
| Voltage Rating        | 6 to 16 VDC                                                                              |
| Frequency             | 2900 ± 500 Hz                                                                            |
| Loudness @ 2 FT       | 90 to 102 dB(A) Typ.                                                                     |
| Current Draw          | 6-22mA                                                                                   |
| Housing Material      | 6/6 Nylon, Color: Black                                                                  |
| Storage Temperature   | -40° to +85° C                                                                           |
| Operating Temperature | -30° to +65° C                                                                           |
| Panel Mounting        | Recommended hole size is 1.25"(31.75mm). Thread front all fit tandard 30mm(1.181") hole. |
| Knurled Nut           | Used to attach part to panel. The max recomine der torque is 10 in-lbs.                  |
| Weight (Typical)      | 1.6 oz (45°)                                                                             |
| NEMA 3R,4X, & 12      | Approved with use of AC 203.                                                             |
| Options               | Please co (ac ta cory.                                                                   |

## Dimensions: Inches (mm)

.375±.005 [9.52±.13]-

.031±.005 [.79±.13]-

.47±.01 [11.94±.25]—

MOUNTING: REMOVE BLACK PLASTIC NUT AND INSERT THREADED FRONT THROUGH 1.25" HOLE PUNCHED IN PANEL, IF ORIENTATION IS NEEDED, NOTE LOCKING FLATS ON DRAWING. SCREW NUT BACK ON. DO NOT OVERTIGHTEN.