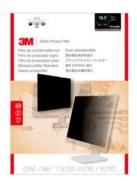

## 3M™ PF19.5W9 Privacy Filter for Widescreen Desktop Monitor 19.5"

3M™ Privacy Filters keep confidential information private. Only persons directly in front of the monitor can see the image on screen; others on either side of them see a darkened screen.

- Keeps your personal or confidential information safe from prying eyes
- You'll see the information on your display while people on either side only see a darkened screen
- Designed to fit widescreen desktop LCD monitors with a diagonally measured 19 1/2" viewing screen and a 16:9  $\,$ aspect ratio
- Actual filter dimensions are 17" wide x 9 5/16" high (433 mm x 237 mm)
- Includes your choice of two easy-to-use attachment methods
- Reversible, matte side reduces glare and reflections
- Lightweight, thin, frameless design
- Protects display from dirt, debris and scratches
- · Cleans easily with a soft cloth and water
- Great for high traffic areas and open office environments
- · Limited 1-year warranty