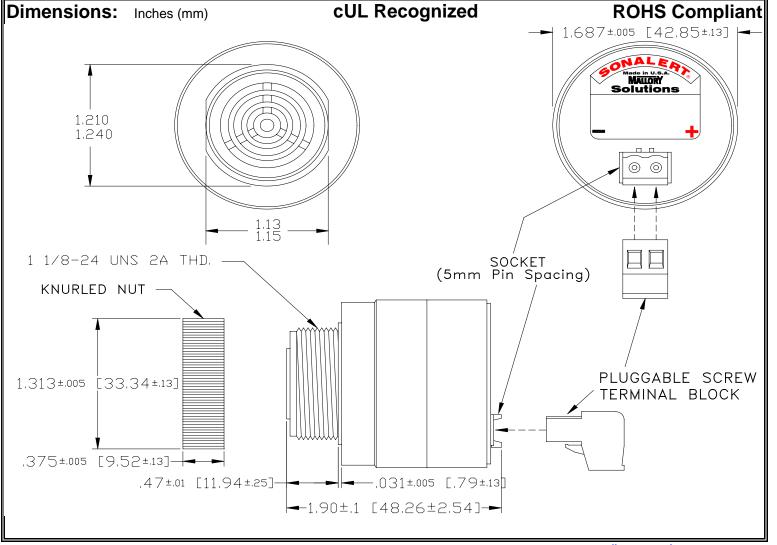

## MALLORY Mallory Sonalert Products,Inc. | Part #: SCE048XD2MP1B Sales Outline Drawing | Revision: A

## Specifications:

| Sound Level Category  | Extra Loud                                                                                 |
|-----------------------|--------------------------------------------------------------------------------------------|
| Mode of Operation     | Medium Pulse @ 5 PPS                                                                       |
| Voltage Rating        | 28 to 48 VDC                                                                               |
| Frequency             | 2000 ± 500 Hz                                                                              |
| Loudness @ 2 FT       | 95 to 105 dB(A) Typ.                                                                       |
| Current Draw          | 40mA MAX                                                                                   |
| Housing Material      | 6/6 Nylon, Color: Black                                                                    |
| Storage Temperature   | -40° to +85° C                                                                             |
| Operating Temperature | -40° to +85° C                                                                             |
| Panel Mounting        | Recommended hole size is 1.25"(31.75mm). Thread front will fit standard 30mm(1.181") hole. |
| Knurled Nut           | Used to attach part to panel. The max recommended torque is 10 in-lbs.                     |
| Weight (Typical)      | 2.1 oz (60g)                                                                               |
| NEMA 3R,4X, & 12      | Approved with use of ACC03.                                                                |
| cUL Recognition       | Supply voltage shall employ Transient Voltage Surge Suppression.                           |
| Options               | Please contact factory.                                                                    |